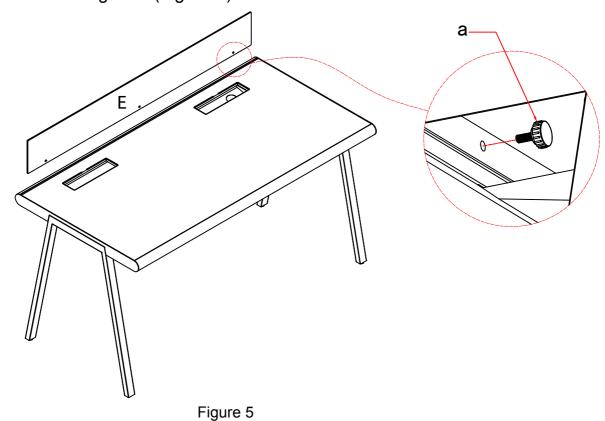

Figure 2

Step 4: Attach the cable tray (F) under desk top with bolts (c). (Figure 3)

Figure 3

Step 5: Attach each side of the cable tray on the connecting bar (D) with Velcro ties (K). (Figure4)

Step 6: Insert the glass (E) into desk top and lightly tighten with M6 thumb bolts (a). Do not over tighten. (Figure 5)