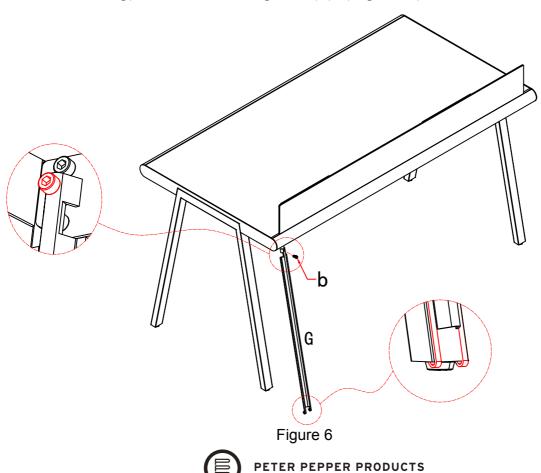

Step 7: Attach the cable channel (G) on the back side of left or right leg (hook to the bottom of leg) and fasten using bolt (b). (Figure 6)

peterpeppercom

Step 8: Place the glass trays (I & J) and desk top trays (H) in place. (Figure 7)