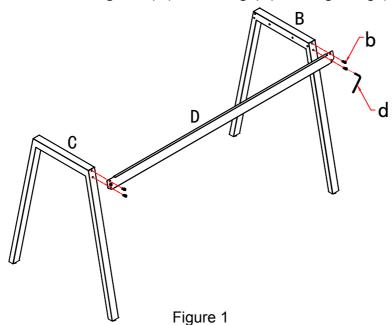

### **Installation Instructions:**

Step 1: Read all instructions before assembly.

Step 2: Attach the connecting bar (D) to left leg (B) and right leg (C). (Figure 1)

Step 3: Attach the desk top (A) to left leg (B) and right leg (C). (Figure 2)