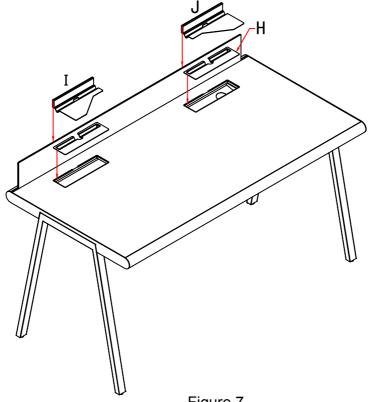

Step 7: Attach the cable channel (G) on the back side of left or right leg (hook to the bottom of leg) and fasten using bolt (b). (Figure 6)

peterpeppercom

Step 8: Place the glass trays (I & J) and desk top trays (H) in place. (Figure 7)

Figure 7

Step 9: Complete. (Figure 8) Top capacity: 132 lbs

Figure 8