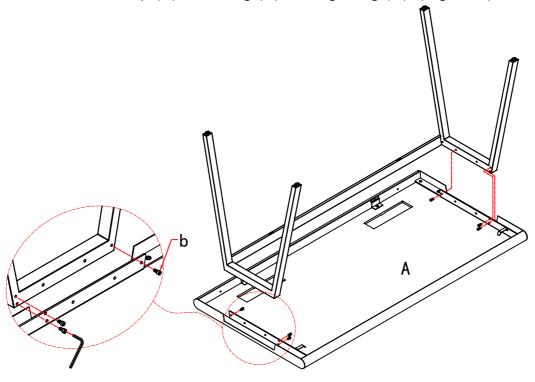

### **Installation Instructions:**

Step 1: Read all instructions before assembly.

Step 2: Attach the connecting bar (D) to left leg (B) and right leg (C). (Figure 1)

Step 3: Attach the desk top (A) to left leg (B) and right leg (C). (Figure 2)