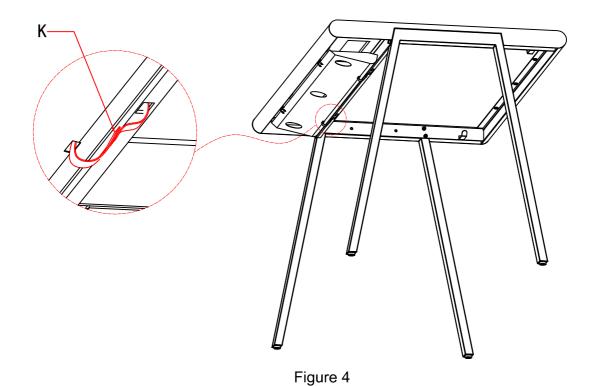

Figure 2

Step 4: Attach the cable tray (F) under desk top with bolts (c). (Figure 3)

Figure 3

Step 5: Attach each side of the cable tray on the connecting bar (D) with Velcro ties (K). (Figure4)

Step 6: Insert the glass (E) into desk top and lightly tighten with M6 thumb bolts (a). Do not over tighten. (Figure 5)