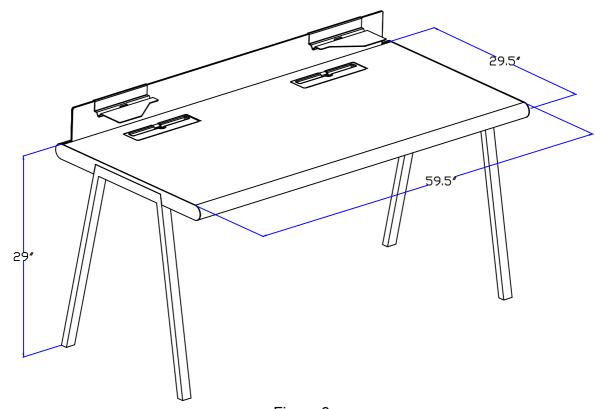

2: Attach the connecting bar (D) to left leg (B) and right leg (C). (Figure 1)



Step 3: Attach the desk top (A) to left leg (B) and right leg (C). (Figure 2)



Figure 2



Step 4: Attach the cable tray (F) under desk top with bolts (c). (Figure 3)



Figure 3

Step 5: Attach each side of the cable tray on the connecting bar (D) with Velcro ties (K). (Figure4)





Step 6: Insert the glass (E) into desk top and lightly tighten with M6 thumb bolts (a). Do not over tighten. (Figure 5)



Step 7: Attach the cable channel (G) on the back side of left or right leg (hook to the bottom of leg) and fasten using bolt (b). (Figure 6)



peterpeppercom

Step 8: Place the glass trays (I & J) and desk top trays (H) in place. (Figure 7)



Figure 7

Step 9: Complete. (Figure 8) Top capacity: 132 lbs



Figure 8