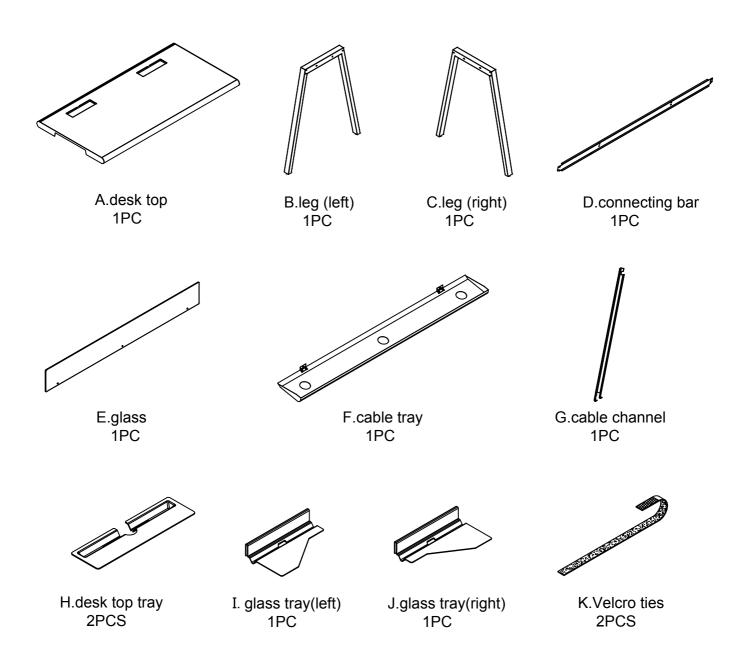

#### • Parts List:

## • Assembly Hardware:

|                  | <b>%</b>           | •                   |                 |                 |
|------------------|--------------------|---------------------|-----------------|-----------------|
| a-M6 thumb bolts | b-M6*12 hex socket | c-M4*8 Philips head | d-5mm Allen Key | e-4mm Allen Key |
| 3pcs             | bolts 11pcs        | bolts 2pcs          | 1pc             | 1pc             |