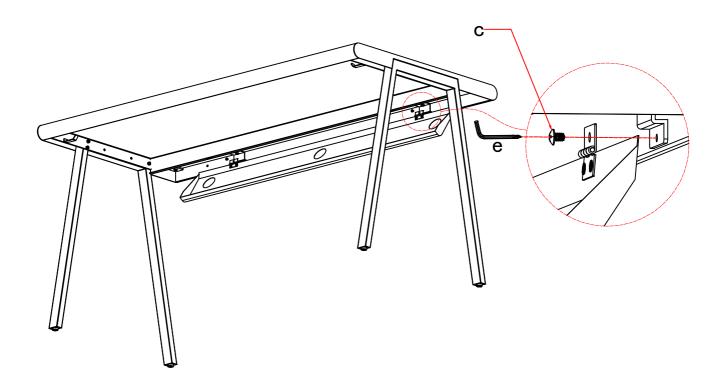

### **Installation Instructions:**

Step 1: Read all instructions before assembly.

Step 2: Attach the connecting bar (D) to left leg (B) and right leg (C). (Figure 1)

Step 3: Attach the desk top (A) to left leg (B) and right leg (C). (Figure 2)

Figure 2

Step 4: Attach the cable tray (F) under desk top with bolts (c). (Figure 3)

Figure 3

Step 5: Attach each side of the cable tray on the connecting bar (D) with Velcro ties (K). (Figure4)

Step 6: Insert the glass (E) into desk top and lightly tighten with M6 thumb bolts (a). Do not over tighten. (Figure 5)