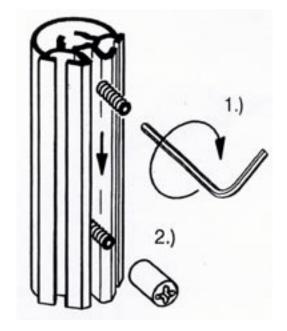

## US-STYLE SHOWCASE : SHELF PEG INSTALLATION

1 Insert threaded stud into center grooved channel (see figure above) AFTER ascertaining desired shelf position, screw threaded stud in so that it seats all the way to the back of the grooved channel.

2 With threaded stud properly seated, install 30mm threaded barrel. Tighten barrel with phillips head screw driver until barrel cinches tight against vertical extrusion.

PLEASE NOTE: THESE INSTRUCTIONS ARE SUBJECT TO CHANGE WITHOUT NOTICE.