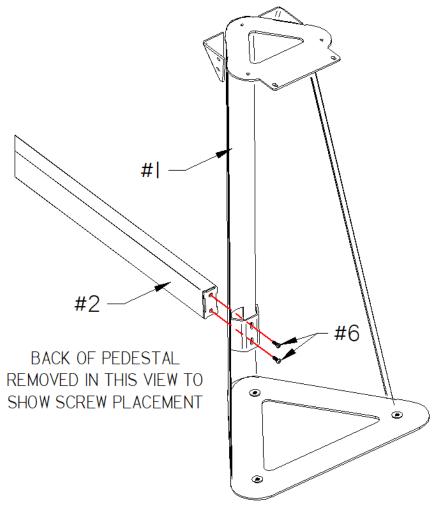

## **Go-To Freestanding** Worktable with **Pedestal Base**

**Installation Manual** 

| GO-TO PEDESTAL BOM |                                                 |          |
|--------------------|-------------------------------------------------|----------|
| Item #             | Description                                     | Quantity |
| I                  | PEDESTAL BASE                                   | 2        |
| 2                  | PEDESTAL BOTTOM BRACE                           | I        |
| 3                  | PEDESTAL TRAY                                   | I        |
| 4                  | WORKTABLE TOP                                   | I        |
| 5                  | I/4-20 X I/2" HEX/ALLEN DRIVE BUTTON HEAD SCREW | 12       |
| 6                  | 1/4-20 X 3/4" TORX DRIVE BUTTON HEAD SCREW      | 12       |
| 7                  | HOOK                                            | 2        |
| 8                  | PEDESTAL LEVELERS                               | 6        |

**Step 1**Fasten Pedestals to Lower Horizontal Brace

Installation Manual

Step 2

Step 3
Install Worktable Top to Tray and Bodest

**Step 4**Install Hooks to Bottom of Tray

**Step 5**Level Worktable by Adjusting Levelers