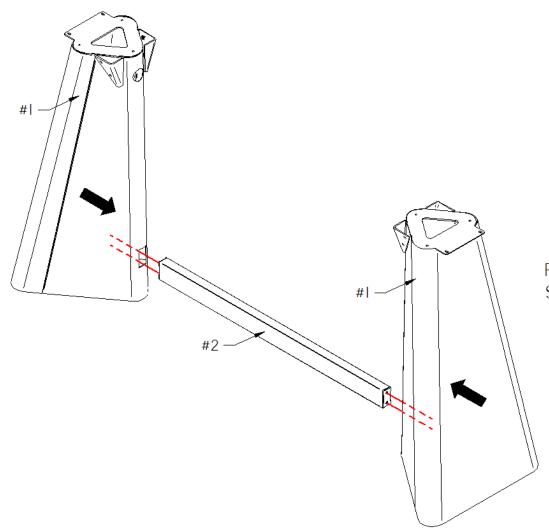

**Step 1**Fasten Pedestals to Lower Horizontal Brace

Installation Manual

Step 2

Step 3
Install Worktable Top to Tray and Bodest

**Step 4**Install Hooks to Bottom of Tray

**Step 5**Level Worktable by Adjusting Levelers