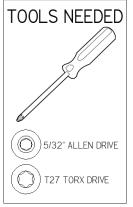

## **Go-To Freestanding** Worktable with **Pedestal Base**

**Installation Manual** 

| GO-TO PEDESTAL BOM |                                                 |          |
|--------------------|-------------------------------------------------|----------|
| Item #             | Description                                     | Quantity |
| I                  | PEDESTAL BASE                                   | 2        |
| 2                  | PEDESTAL BOTTOM BRACE                           | I        |
| 3                  | PEDESTAL TRAY                                   | I        |
| 4                  | WORKTABLE TOP                                   | I        |
| 5                  | I/4-20 X I/2" HEX/ALLEN DRIVE BUTTON HEAD SCREW | 12       |
| 6                  | 1/4-20 X 3/4" TORX DRIVE BUTTON HEAD SCREW      | 12       |
| 7                  | HOOK                                            | 2        |
| 8                  | PEDESTAL LEVELERS                               | 6        |