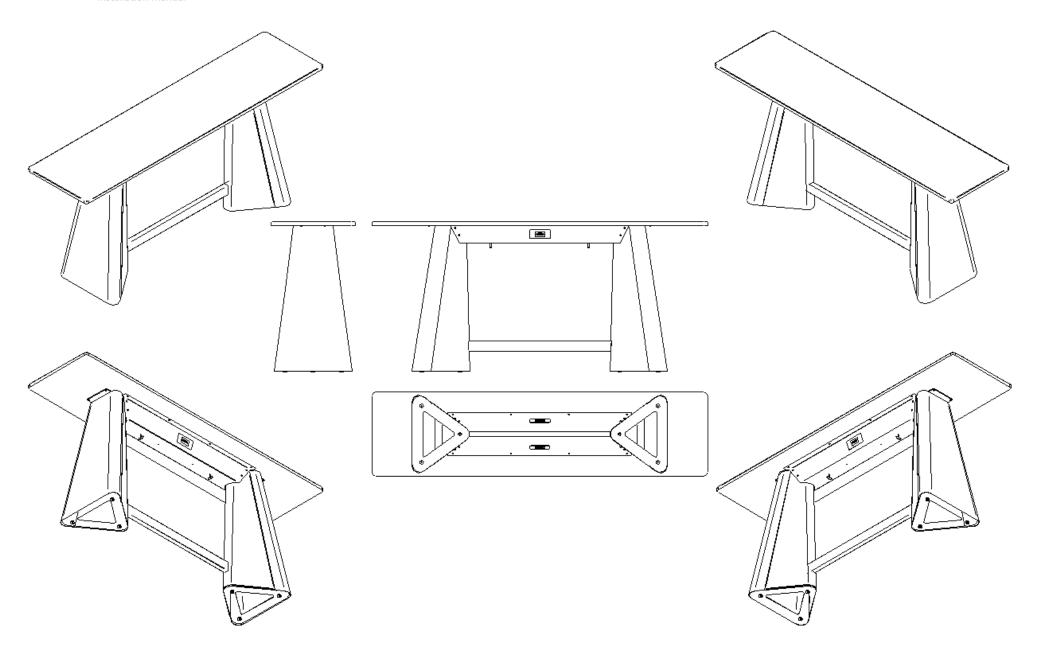

## **Go-To Freestanding** Worktable with **Pedestal Base**

**Installation Manual** 

| GO-TO PEDESTAL BOM |                                                 |          |
|--------------------|-------------------------------------------------|----------|
| Item #             | Description                                     | Quantity |
| I                  | PEDESTAL BASE                                   | 2        |
| 2                  | PEDESTAL BOTTOM BRACE                           | I        |
| 3                  | PEDESTAL TRAY                                   | I        |
| 4                  | WORKTABLE TOP                                   | I        |
| 5                  | I/4-20 X I/2" HEX/ALLEN DRIVE BUTTON HEAD SCREW | 12       |
| 6                  | 1/4-20 X 3/4" TORX DRIVE BUTTON HEAD SCREW      | 12       |
| 7                  | HOOK                                            | 2        |
| 8                  | PEDESTAL LEVELERS                               | 6        |

**Step 1**Fasten Pedestals to Lower Horizontal Brace

Installation Manual

Step 2

Step 3
Install Worktable Top to Tray and Bodest

**Step 4**Install Hooks to Bottom of Tray

**Step 5**Level Worktable by Adjusting Levelers