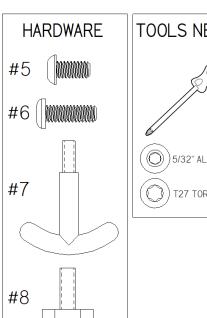

## **Go-To Freestanding** Worktable with **Pedestal Base**

**Installation Manual** 

| GO-TO PEDESTAL BOM |                                                 |          |
|--------------------|-------------------------------------------------|----------|
| Item #             | Description                                     | Quantity |
| I                  | PEDESTAL BASE                                   | 2        |
| 2                  | PEDESTAL BOTTOM BRACE                           | I        |
| 3                  | PEDESTAL TRAY                                   | I        |
| 4                  | WORKTABLE TOP                                   | I        |
| 5                  | I/4-20 X I/2" HEX/ALLEN DRIVE BUTTON HEAD SCREW | 12       |
| 6                  | 1/4-20 X 3/4" TORX DRIVE BUTTON HEAD SCREW      | 12       |
| 7                  | HOOK                                            | 2        |
| 8                  | PEDESTAL LEVELERS                               | 6        |