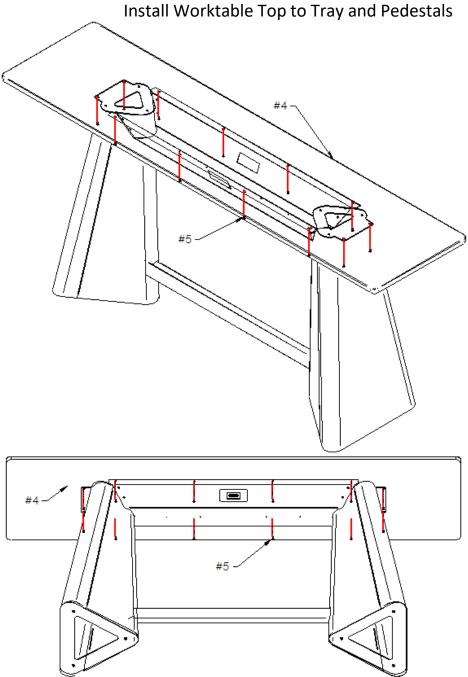

## **Go-To Freestanding** Worktable with **Pedestal Base**

**Installation Manual** 

| GO-TO PEDESTAL BOM |                                                 |          |
|--------------------|-------------------------------------------------|----------|
| Item #             | Description                                     | Quantity |
| I                  | PEDESTAL BASE                                   | 2        |
| 2                  | PEDESTAL BOTTOM BRACE                           | I        |
| 3                  | PEDESTAL TRAY                                   | I        |
| 4                  | WORKTABLE TOP                                   | I        |
| 5                  | I/4-20 X I/2" HEX/ALLEN DRIVE BUTTON HEAD SCREW | 12       |
| 6                  | 1/4-20 X 3/4" TORX DRIVE BUTTON HEAD SCREW      | 12       |
| 7                  | HOOK                                            | 2        |
| 8                  | PEDESTAL LEVELERS                               | 6        |

**Step 1**Fasten Pedestals to Lower Horizontal Brace

Installation Manual

Step 2

Step 3
Install Worktable Top to Tray and Bodest

**Step 4**Install Hooks to Bottom of Tray

**Step 5**Level Worktable by Adjusting Levelers