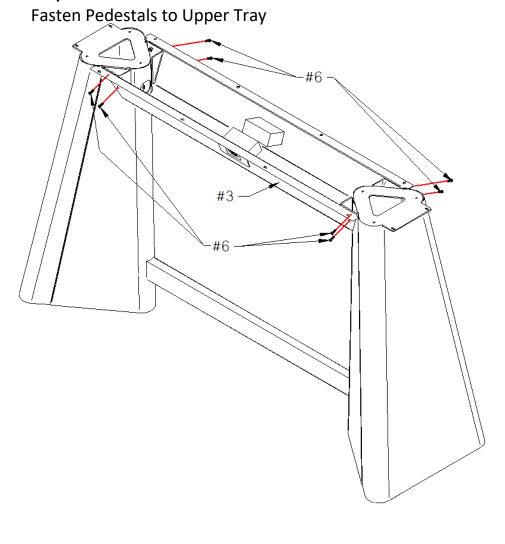

## **Go-To Freestanding** Worktable with **Pedestal Base**

**Installation Manual** 

| GO-TO PEDESTAL BOM |                                                 |          |
|--------------------|-------------------------------------------------|----------|
| Item #             | Description                                     | Quantity |
| I                  | PEDESTAL BASE                                   | 2        |
| 2                  | PEDESTAL BOTTOM BRACE                           | I        |
| 3                  | PEDESTAL TRAY                                   | I        |
| 4                  | WORKTABLE TOP                                   | I        |
| 5                  | I/4-20 X I/2" HEX/ALLEN DRIVE BUTTON HEAD SCREW | 12       |
| 6                  | 1/4-20 X 3/4" TORX DRIVE BUTTON HEAD SCREW      | 12       |
| 7                  | HOOK                                            | 2        |
| 8                  | PEDESTAL LEVELERS                               | 6        |

**Step 1**Fasten Pedestals to Lower Horizontal Brace

Installation Manual

Step 2

Step 3
Install Worktable Top to Tray and Bodest

**Step 4**Install Hooks to Bottom of Tray

**Step 5**Level Worktable by Adjusting Levelers