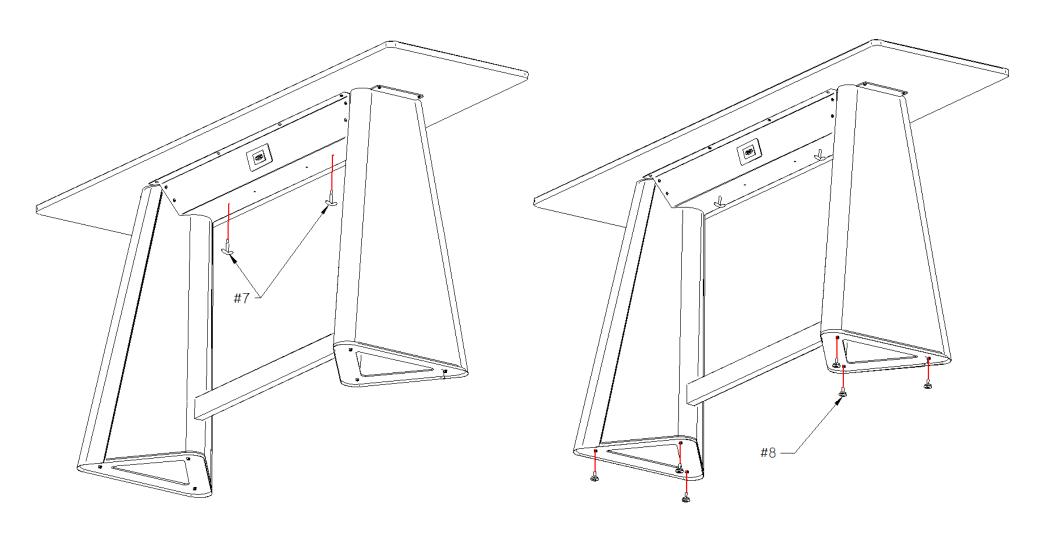

## **Go-To Freestanding** Worktable with **Pedestal Base**

**Installation Manual** 

| GO-TO PEDESTAL BOM |                                                 |          |
|--------------------|-------------------------------------------------|----------|
| Item #             | Description                                     | Quantity |
| I                  | PEDESTAL BASE                                   | 2        |
| 2                  | PEDESTAL BOTTOM BRACE                           | I        |
| 3                  | PEDESTAL TRAY                                   | I        |
| 4                  | WORKTABLE TOP                                   | I        |
| 5                  | I/4-20 X I/2" HEX/ALLEN DRIVE BUTTON HEAD SCREW | 12       |
| 6                  | 1/4-20 X 3/4" TORX DRIVE BUTTON HEAD SCREW      | 12       |
| 7                  | HOOK                                            | 2        |
| 8                  | PEDESTAL LEVELERS                               | 6        |

**Step 1**Fasten Pedestals to Lower Horizontal Brace

Installation Manual

Step 2

Step 3
Install Worktable Top to Tray and Bodest

**Step 4**Install Hooks to Bottom of Tray

**Step 5**Level Worktable by Adjusting Levelers