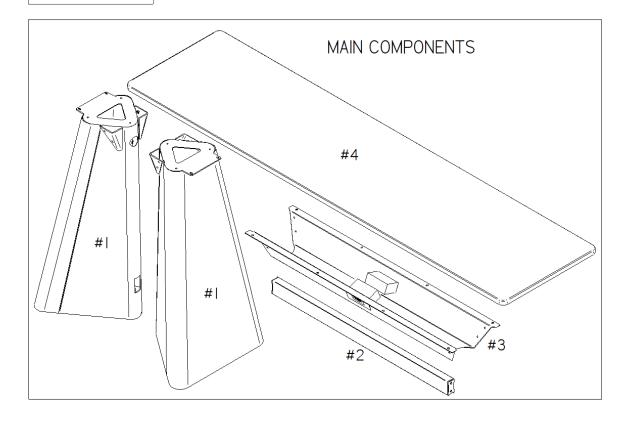

## **Go-To Freestanding** Worktable with **Pedestal Base**

**Installation Manual** 

| GO-TO PEDESTAL BOM |                                                 |          |
|--------------------|-------------------------------------------------|----------|
| Item #             | Description                                     | Quantity |
| I                  | PEDESTAL BASE                                   | 2        |
| 2                  | PEDESTAL BOTTOM BRACE                           | I        |
| 3                  | PEDESTAL TRAY                                   | I        |
| 4                  | WORKTABLE TOP                                   | I        |
| 5                  | I/4-20 X I/2" HEX/ALLEN DRIVE BUTTON HEAD SCREW | 12       |
| 6                  | 1/4-20 X 3/4" TORX DRIVE BUTTON HEAD SCREW      | 12       |
| 7                  | HOOK                                            | 2        |
| 8                  | PEDESTAL LEVELERS                               | 6        |