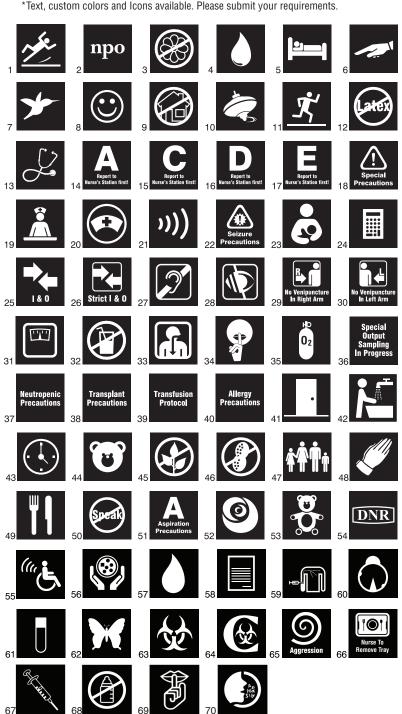

## Icon Index

- 1. Fall Risk
- Nothing By Mouth
- Immuno Compromise
- **Droplet Isolation**
- Not Allowed to Ambulate
- Contact Isolation 6.
- 7. Deceased
- 8. Pain Assessment
- 9. Patient at Test
- Dizziness 10.
- 11. Elopement
- Latex Allergies 12.
- Physician Consult
- Patient Code
- 15. Patient Code
- 16. Patient Code
- Patient Code 17.
- **Special Precautions** 18.
- See Nurse
- See Nurse Before Entering
- 21. Special Communications Needs
- Seizure Precautions
- Mother with Child
- Calorie Count
- 25. 1 & 0
- 26. Strict I & O
- 27. Hearing Impaired
- Sight Impaired 28.
- No Venipuncture in Right Arm
- 30. No Venipuncture in Left Arm
- 31. Daily Weights
- 32. Fluid Restrictions
- 33. **Swallowing Precautions**
- 34 Quiet Please!
- Caution Oxygen
- Special Output Sampling
- **Neutropenic Precautions**
- **Transplant Precautions**
- Transfusion Protocol 39.
- Allergy Precautions
- Please Keep Door Closed
- 42. Wash Hands Before Entering
- 43. 24 Hour Specimen
- Children Present 44.
- 45. Plant Allergy Precaution
- Food Allergy Precaution
- Patient With Family
- 48. Patient With Pastor
- 49. Patient Eating
- **Aphasic** 50.
- 51. **Aspiration Precautions**
- Bereavement
- Pre-Term Infant
- Do Not Resuscitate 54.
- 55. Chair Alarm
- Physician 56.
- Bloodwork 57.
- Consent
- 59 Injection
- MRSA Infection
- 61. Labs Pending
- 62 Patient Demise
- Biohazard
- Chemotherapy 64.
- 65. Aggression
- 66. Nurse to Remove Tray
- Epidural 67.
- No Bottle
- Shh, Quiet
- 70. Asphasia